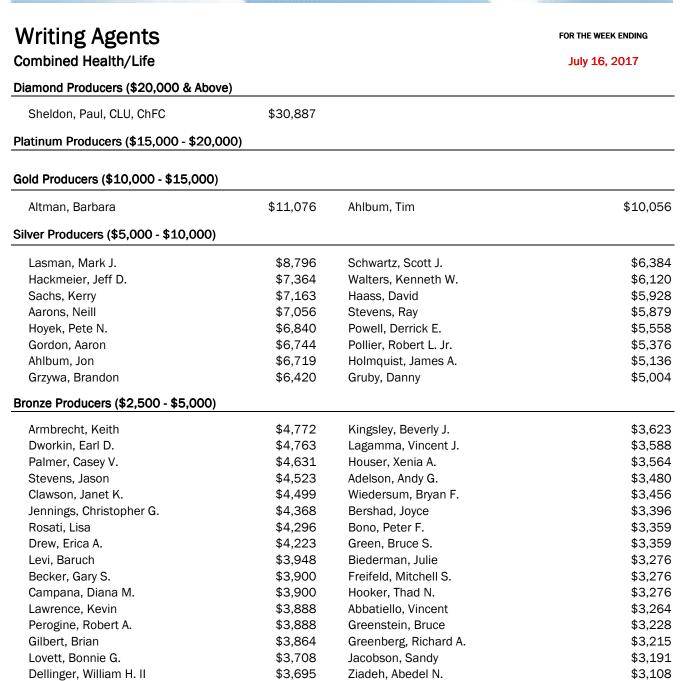

# Writing Agents Combined Health/Life

#### FOR THE WEEK ENDING

| Combined Health/Life |         |                      | July 16, 2017 |
|----------------------|---------|----------------------|---------------|
| Hedges, Nathan M.    | \$3,084 | Matyskiel, Robert E. | \$2,844       |
| Goldstein, Lawrence  | \$3,024 | Ripoll, Glenn A.     | \$2,844       |
| Khan, Shameeza       | \$3,024 | Santo, Bergino J.    | \$2,844       |
| Catron, Edward A.    | \$2,964 | Saylor, Dexter R.    | \$2,844       |
| Saintilien, James    | \$2,928 | Schwartz, Stuart     | \$2,844       |
| Pilling, Mark        | \$2,927 | Wiser, Karen A.      | \$2,844       |
| Sperling, Philip S.  | \$2,927 | Llanes, Samuel A.    | \$2,832       |
| Carpenter, Steven    | \$2,916 | Vuoso, Giorgio       | \$2,808       |
| Pucci, Katya         | \$2,868 | Lambert, Gary        | \$2,688       |
| Stamper, John W.     | \$2,856 | Marcus, Sondra       | \$2,688       |
| Cohen, Harlan I.     | \$2,844 | Rush, Francine       | \$2,688       |
| Feduniec, Judith     | \$2,844 | Brown, Christopher   | \$2,676       |
| Fillweber, Gary M.   | \$2,844 | Jennings, Mark       | \$2,676       |
| Fiore, Dennis J. Jr. | \$2,844 | Lapriola, Frank C.   | \$2,604       |
| Kornbluh, Gary N.    | \$2,844 | Bowes, Rick          | \$2,592       |
| Malooley, Michele A. | \$2,844 | Maviglia, Raymond C. | \$2,592       |